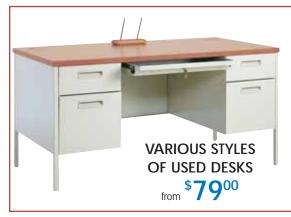

## HOPPERS Office & Drafting Furniture

**USED MODULAR WORKSTATIONS** from \$795<sup>00</sup> EACH SEE STORE FOR DETAILS

USED FILE STORAGE from \$9500

use

USED COMPUTER **CHAIRS VARIOUS STYLES** from \$9500