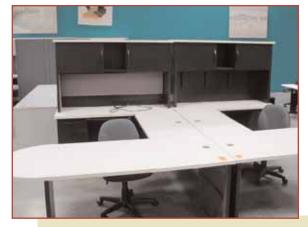

## HOPPERS Office & Drafting Furniture

**USED MODULAR WORKSTATIONS** from \$795<sup>00</sup> EACH SEE STORE FOR DETAILS

USED FILE STORAGE from \$9500

use

USED COMPUTER **CHAIRS VARIOUS STYLES** from \$9500