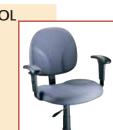

### **DELIVERY & INSTALLATION AVAILABLE** (909) 987-1724

**BASIC DRAFTING STOOL** MODEL B1691

Seat height 24" - 33"

LIST PRICE - \$155.00 SPECIAL \$9500\*

w/o Arms - \$72<sup>50</sup>\*

Colors available: Black, Gray, Blue & Burgundy