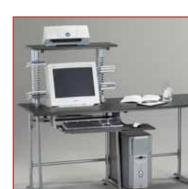

#### MODEL 925

Includes slide-out keyboard tray & CPU holder. Top available in Gray (shown), or Cherry. Limited stock available LIST PRICE - \$299.00

# HOPPERS PRICE \$12900\*

**\$95**<sup>00</sup>\*

**2-DRAWER MOBILE FILE** MODEL 991 Available in Cherry Limited to Stock on Hand

**HOPPERS PRICE** 

EMPIRE MOBILE PC **STATION** MODEL 945 LIST PRICE - \$109.00