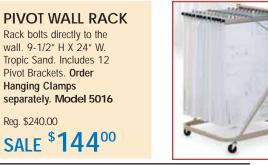

#### and the second Rack bolts directly to the wall. 9-1/2" H X 24" W. Tropic Sand. Includes 12 Pivot Brackets. Order Hanging Clamps separately. Model 5016 Reg. \$240.00 SALE \$14400