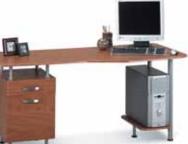

#### 60" KIDNEY SHAPED **COMPUTER DESK**

MODEL PL201

Ready to Assemble. Available in Cherry (shown) Mahogany or Maple

# HOPPERS PRICE \$21999\*