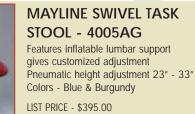

> \*PRICES DO NOT INCLUDE ASSEMBLY SEE STORE FOR DETAILS.

www.draftingfurniture.com

**DRAFTING STOOL** MODEL B1630 Fully adjustable w/fixed foot ring and

**MULTI-ADJUSTABLE** 

adjustable arm kit included. Seat height 24" - 33". Colors - Black, Gray, Blue & Burgundy LIST PRICE - \$226.00