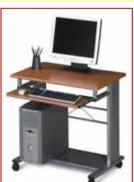

SALE \$4560

SALE \$6300

HOPPERS PRICE **\$175**<sup>00</sup>**\*** 

SPIRAL PC SUITE MODEL 980 Available in Cherry or Gray. Limited to Stock on Hand. LIST PRICE - \$299.00 HOPPERS PRICE **\*119**<sup>00</sup>**\*** 

MODEL 990 Available in Cherry or Gray. Limited to Stock on Hand. LIST PRICE - \$299.00 HOPPERS PRICE **\*124**<sup>99</sup>**\*** 

**COMPUTER DESK** 

FORMAT XL

PC DESK W/FILE

MODEL 905 Ready to Assemble. Available in Gray, or Cherry (shown) Limited stock available. LIST PRICE - \$439.00 HOPPERS PRICE