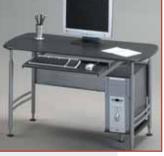

MODEL 990 Available in Cherry or Gray. Limited to Stock on Hand. LIST PRICE - \$299.00 HOPPERS PRICE **\*124**<sup>99</sup>**\*** 

**COMPUTER DESK** 

FORMAT XL

PC DESK W/FILE

MODEL 905 Ready to Assemble. Available in Gray, or Cherry (shown) Limited stock available. LIST PRICE - \$439.00 HOPPERS PRICE