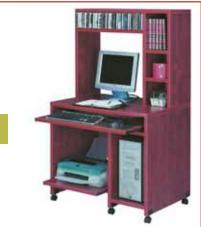

SPECIAL \$14900\*

PC COMPUTER DESK & HUTCH Ready to Assemble. Available in Cherry (shown), Mahogany or Maple LIST PRICE - \$348.00 Desk Only - \$150.00

## HOPPERS PRICE \$225<sup>00\*</sup>