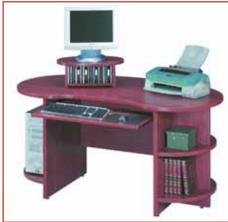

#### 60" KIDNEY SHAPED **COMPUTER DESK**

MODEL PL201

Ready to Assemble. Available in Cherry (shown) Mahogany or Maple

# HOPPERS PRICE \$21999\*