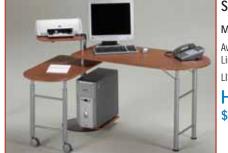

SALE \$4560

SALE \$6300

HOPPERS PRICE **\$175**<sup>00</sup>**\*** 

SPIRAL PC SUITE MODEL 980 Available in Cherry or Gray. Limited to Stock on Hand. LIST PRICE - \$299.00 HOPPERS PRICE **\*119**<sup>00</sup>**\*** 

MODEL 990 Available in Cherry or Gray. Limited to Stock on Hand. LIST PRICE - \$299.00 HOPPERS PRICE **\*124**<sup>99</sup>**\*** 

**COMPUTER DESK** 

FORMAT XL

PC DESK W/FILE

MODEL 905 Ready to Assemble. Available in Gray, or Cherry (shown) Limited stock available. LIST PRICE - \$439.00 HOPPERS PRICE