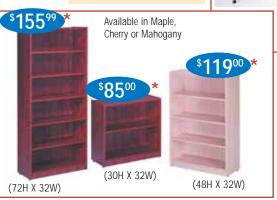

LAMINATE BOOKCASES

Available in Cherry

or Oak

7801-X (30H) LIST - \$88.00

7802-X (36H) LIST - \$105.00

7804-X (60H) LIST - \$155.00

7805-X (72H) LIST - \$180.00

7806-X (84H) LIST - \$205.00

Three Shelf 7803-X (48H) LIST - \$130.00

\*PRICES DO NOT INCLUDE ASSEMBLY. SEE STORE FOR DETAILS.

LATERAL FILE & OPEN HUTCH PL112, PL153

LIST PRICE - \$699.00 HOPPERS PRICE **\$399**<sup>99</sup>\*

Available in Cherry Maple, or Mahogany