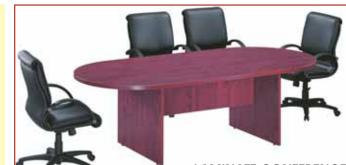

LAMINATE CONFERENCE TABLE

44"D x 95"W **MODEL PL136** LIST PRICE - \$434.00

HOPPERS PRICE \$24900\*

Available in Maple, Cherry or Mahogany

PLASTIC BLOW MOLDED FOLDING TABLES

C. FM48R 48" Round HOPPERS PRICE \$8699