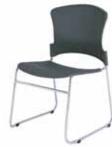

### PLASTIC STACK **CHAIRS**

**MODEL 3050** LIST PRICE - \$70.00 **HOPPERS** 

**PRICE** \$37<sup>00</sup>

Available in Black, Blue, Dark Gray or Light Gray

LIST PRICE - \$49.00 **HOPPERS PRICE \$29**99

Available in Tan or Black