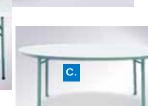

LAMINATE CONFERENCE TABLE

44"D x 95"W **MODEL PL136** LIST PRICE - \$434.00

HOPPERS PRICE \$24900\*

Available in Maple, Cherry or Mahogany

PLASTIC BLOW MOLDED FOLDING TABLES

C. FM48R 48" Round HOPPERS PRICE \$8699

C. FMB60R 60" Round HOPPERS PRICE \$13599

LATERAL FILE

& STORAGE **CABINET** PL112, PL152 LIST PRICE - \$870.00

**HOPPERS PRICE** 

\$489<sup>99</sup>\*

Available in Cherry Maple, or Mahogany

\$**53**<sup>99</sup>\*