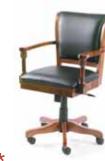

## **WOOD FRAME** CONFERENCE

Black frame

CHAIR LIST PRICE - \$269.00

**HOPPERS PRICE** \$149<sup>00</sup>\*

Pneumatic gas lift & spring tilt mechanism. Available in Fruitwood or Cherry Finish