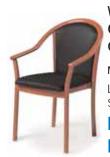

MODEL B651

LIST PRICE - \$269.00

**HOPPERS** 

175<sup>00</sup>\*

Swivel back chair, Black

leather on Fruitwood, Cherry or

WOOD BANKER'S

**MULTI FUNCTION COMPUTER CHAIR** W/ARMS