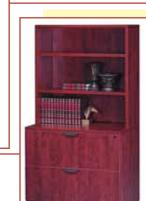

Three Shelf 7803-X (48H) LIST - \$130.00

\*PRICES DO NOT INCLUDE ASSEMBLY. SEE STORE FOR DETAILS.

LATERAL FILE & OPEN HUTCH PL112, PL153

LIST PRICE - \$699.00 HOPPERS PRICE **\$399**<sup>99</sup>\*

Available in Cherry Maple, or Mahogany