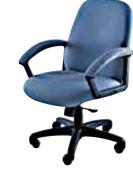

# **OFFICE CHAIR** WITH ADJUSTABLE

LIST PRICE - \$349.00

\$149<sup>00</sup>\*

**SWIVEL BACK CONFERENCE CHAIR** 

MODEL 8800 LIST PRICE - \$406.00

**HOPPERS PRICE \$199**00

Limited to Stock and Colors