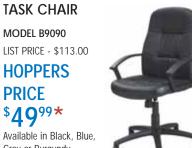

TASK CHAIR MODEL B9090

LIST PRICE - \$113.00 **HOPPERS PRICE** 

ailable in Black, Blue, Gray or Burgundy

**MULTI-FUNCTION** 

**CHAIR W/ARMS** 

LIST PRICE - \$276.00

**HOPPERS** 

165<sup>50</sup>\*