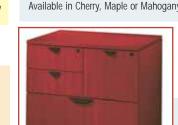

**BOARD** 

LAMINATE PRESENTATION

HOPPERS PRICE \$39500\*

**MOBILE PEDESTAL FILE** 24" Deep, Black Only LIST PRICE - \$325.00

**HOPPERS PRICE \$149**00

LATERAL FILE Cherry (shown), Mahogany or Maple LIST PRICE - \$454.00

PERSONAL COMBO

**HOPPERS PRICE \$272**<sup>50</sup>