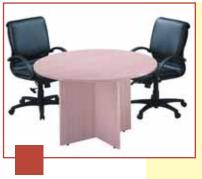

LIST PRICE - \$252.00

**HOPPERS PRICE** \$143<sup>99</sup>\*

Available in Maple, Cherry or Mahogany (Chairs not included)

**CONFERENCE CHAIRS** ELITE 730

LIST PRICE - \$348.00 **HOPPERS** 

PRICE \$189<sup>00</sup>\*